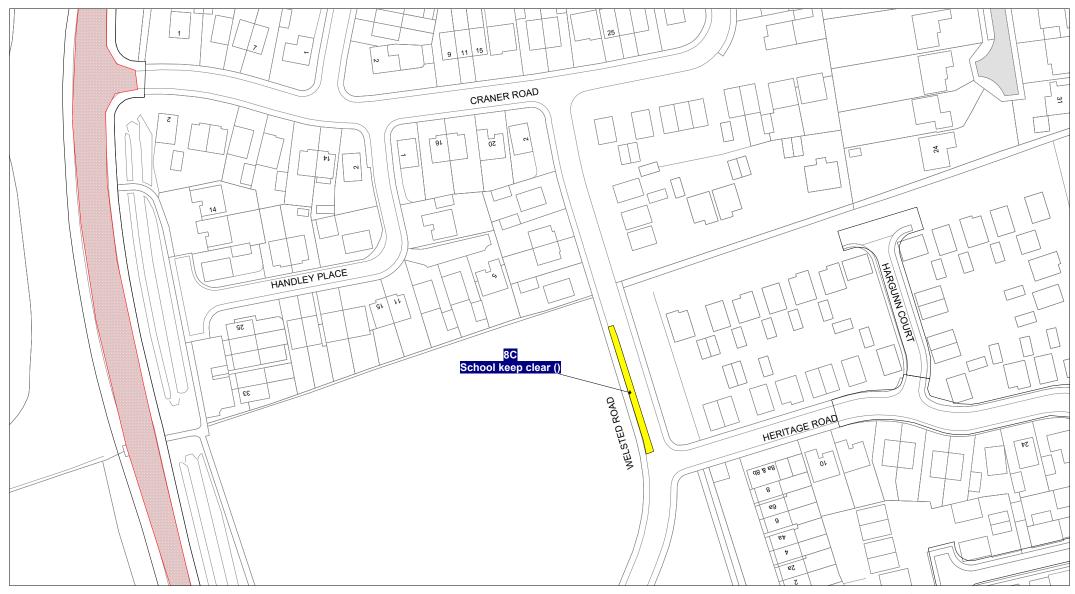

# FIRST SCHEDULE Plan(s) to be amended

ED53 - Castle Donington

# SECOND SCHEDULE New Plan(s)

ED53 - Castle Donington

THE COMMON SEAL of THE LEICESTERSHIRE COUNTY COUNCIL was hereunto affixed this Nineth Day of February 2023 in the presence of

M. a. ochel

© Crown copyright. All rights reserved Leicestershire County Council Licence No. 100019271 2022

Tile Ref: ED53

| SCALE       | 1 : 1250   |
|-------------|------------|
| DATE        | 25/10/2022 |
| DRAWING No. |            |
| DRAWN BY    |            |
|             |            |

**DATE**: 26/02/2021